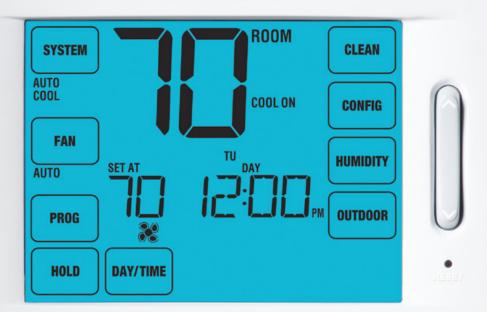

#### SpeedBar®

Simplifies programming and set-up

Large, 12 sq. in. Touchscreen with **Oversized Characters** 

Easier to view and change settings

#### **SpeedSet™**

Quickly program all 7 days

**Quick Reference Instruction Card** 

**User instructions with FREE Contractor Branding** 

5390 Indoor Remote Sensor

Remote Sensor

**Contractors! Buy a touchscreen** thermostat and get a FREE Braeburn thermostat quard or remote sensor. Visit www.braeburnonline for details.

### 1. Tourh PROS to setter temorary mode

- 2. Touch SYSTEM and select Heat or Cool. 3. Touch DKY/TIME to select the day to program. 4. Press SpeedBar\* to set hour. Youch MEXT.
- 5. Repeat step 4 to set minute, temperature and fan 6. Repeat steps 4-5 for DAY, EVE and NIGHT events. 7. Repeat steps 3-6 as necessary to program other days.
- Using SpeedSet\* to Program All 7 Days at Once: MITTE: This will case over any province's programmed individual days.
- 1. Hold PROS for 3 seconds to enter Spredfiet mode. 2. Tourth EMSTEM and salar! Heat or Cord.
- 3. Press SpeedBlar to set hour. Touch NEXT.
- 4. Repeat step 3 to set minute, temperature and fan. 5. Repeat steps 3-4 for DMI. EVE and MIGHT events. 6. Touch RETURN to exit.