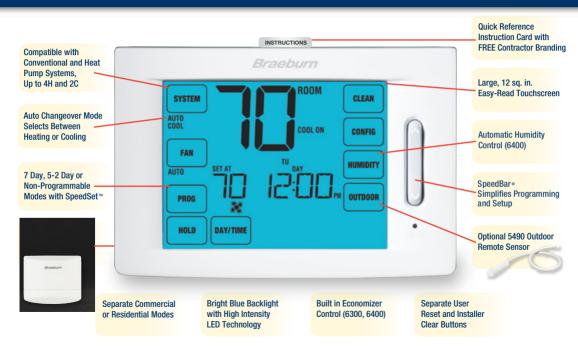

#### SpeedBar®

Simplifies programming and set-up

Large, 12 sq. in. Touchscreen with **Oversized Characters** 

Easier to view and change settings

#### **SpeedSet™**

Quickly program all 7 days

**Quick Reference Instruction Card** 

**User instructions with FREE Contractor Branding** 

5390 Indoor Remote Sensor

Remote Sensor

**Contractors! Buy a touchscreen** thermostat and get a FREE Braeburn thermostat quard or remote sensor. Visit www.braeburnonline for details.

## **Built for Speed**

Everyone is searching for an affordable touchscreen thermostat with the quality and features customers demand. We've got the solution - Braeburn Touchscreen with a SpeedBar. It solves the problems associated with today's touchscreen thermostats. With our exclusive SpeedBar, over-sized characters on a 12 square inch display and Quick Reference Instruction Card, customer callbacks will be last year's technology.