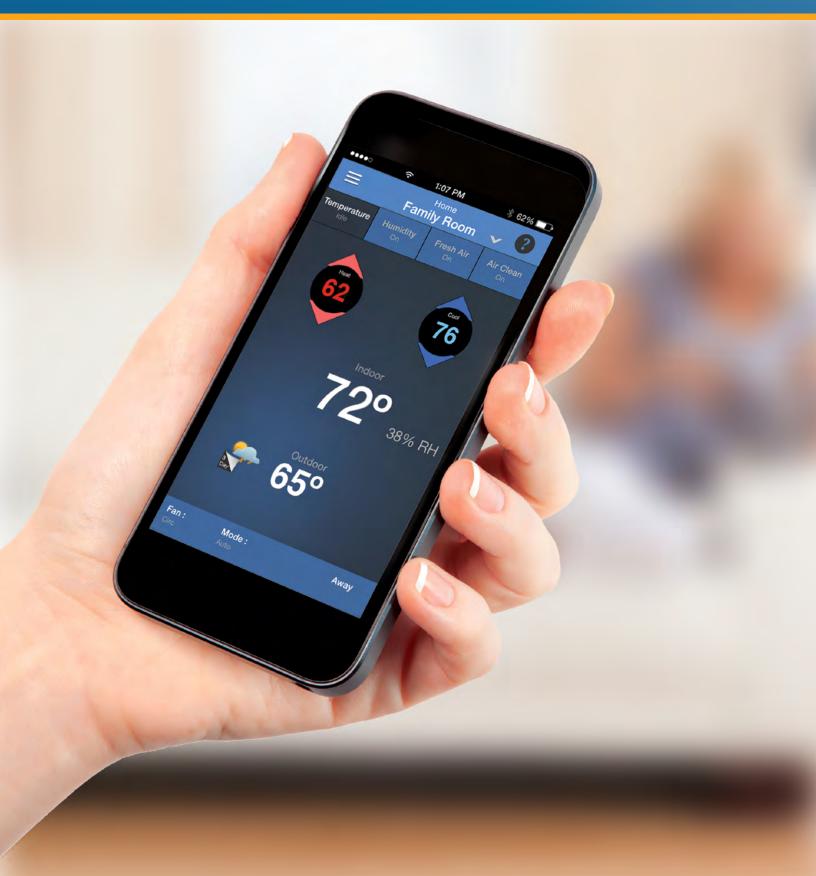

Clean and simple, the Aprilaire Wi-Fi Thermostat App has intuitive temperature control designed to easily and effectively deliver comfort and energy savings.

Aprilaire thermostats also offers Wi-Fi IAQ Control; the ability to balance all aspects of indoor air quality including temperature, humidity, air purity and fresh air all from one simple mobile app.

Aprilaire Wi-Fi IAQ Control is an industry-leading design focused on consumer usability; providing users information when and where it's needed. Options can be selected that automatically control the indoor environment based on the needs of each individual consumer's home and family. When events occur in the home that affect indoor air quality, Aprilaire exclusive Event-Based<sup>™</sup> control options make managing and improving the air quality simple.

#### + Easy-to-access navigation

The navigation bar showing all control options and status of equipment (on, off, idle) is visible from any screen. When first entering the app, the screen will always default to temperature.

### Temperature

Not only do Wi-Fi thermostats give your customers the ability to modify their home's temperature from any mobile device, the Aprilaire scheduling and program over-ride provide the usability needed to save money without sacrificing comfort.