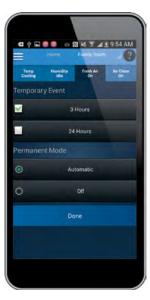

Aprilaire Wi-Fi IAQ Control is an industry-leading design focused on consumer usability; providing users information when and where it's needed. Options can be selected that automatically control the indoor environment based on the needs of each individual consumer's home and family. When events occur in the home that affect indoor air quality, Aprilaire exclusive Event-Based<sup>™</sup> control options make managing and improving the air quality simple.

### Industry-exclusive Features

- + Ability to control temperature and all IAQ equipment
- + Event-Based<sup>™</sup> Air Cleaning and Fresh Air Ventilation
- + Automatic humidifier control with accurate ODT control points
- + Automatic dehumidifier control
- + Temperature overrides for instant comfort ("Heat Blast") and maximum energy savings ("Away")
- + All screens display the status of all IAQ and HVAC equipment
- + 3-Day weather forecast with pollen and mold levels
- Features disabled from thermostat are automatically removed from the app
- + Informs homeowners on the benefits of IAQ control
- + "Product Not Installed" screen suggests additional IAQ products
- + Easy to identify and access "Help" screens ?

### Air Purity

The air customers breathe inside their homes can be the most polluted air they breathe all day. People who suffer from asthma and allergies will benefit from the ability to control air cleaning—especially with the unmatched simplicity of Aprilaire's exclusive Event-Based<sup>™</sup> Air Cleaning feature.