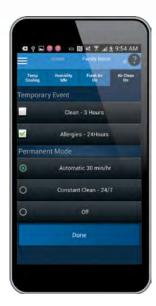

Aprilaire Wi-Fi IAQ Control is an industry-leading design focused on consumer usability; providing users information when and where it's needed. Options can be selected that automatically control the indoor environment based on the needs of each individual consumer's home and family. When events occur in the home that affect indoor air quality, Aprilaire exclusive Event-Based<sup>™</sup> control options make managing and improving the air quality simple.

### Industry-exclusive Features

- + Ability to control temperature and all IAQ equipment
- + Event-Based<sup>™</sup> Air Cleaning and Fresh Air Ventilation
- + Automatic humidifier control with accurate ODT control points
- + Automatic dehumidifier control
- + Temperature overrides for instant comfort ("Heat Blast") and maximum energy savings ("Away")
- + All screens display the status of all IAQ and HVAC equipment
- + 3-Day weather forecast with pollen and mold levels
- Features disabled from thermostat are automatically removed from the app
- + Informs homeowners on the benefits of IAQ control
- + "Product Not Installed" screen suggests additional IAQ products
- + Easy to identify and access "Help" screens ?

### Air Purity

The air customers breathe inside their homes can be the most polluted air they breathe all day. People who suffer from asthma and allergies will benefit from the ability to control air cleaning—especially with the unmatched simplicity of Aprilaire's exclusive Event-Based<sup>™</sup> Air Cleaning feature.