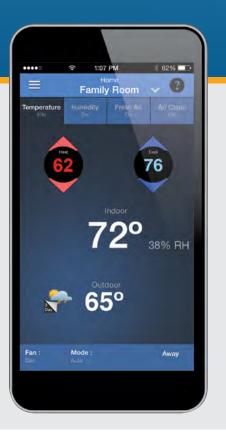

Clean and simple, the Aprilaire Wi-Fi Thermostat App has intuitive temperature control designed to easily and effectively deliver comfort and energy savings.

Aprilaire thermostats also offers Wi-Fi IAQ Control; the ability to balance all aspects of indoor air quality including temperature, humidity, air purity and fresh air all from one simple mobile app.

#### + Easy-to-access navigation

The navigation bar showing all control options and status of equipment (on, off, idle) is visible from any screen. When first entering the app, the screen will always default to temperature.

### Temperature

Not only do Wi-Fi thermostats give your customers the ability to modify their home's temperature from any mobile device, the Aprilaire scheduling and program over-ride provide the usability needed to save money without sacrificing comfort.