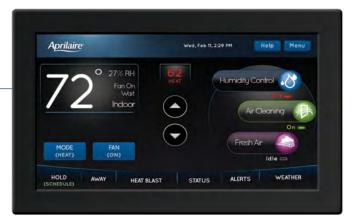

#### Designed by an HVAC Company for HVAC Control

When choosing a thermostat, select a brand that is known in the HVAC industry and has a long history of innovation and success. As leaders in IAQ within the HVAC channel, Aprilaire designs its thermostats to ensure reliable control of the HVAC and IAQ systems, and protect them from extreme conditions. Worldclass, domestic tech support will help you partner with the pros in HVAC to deliver the peace of mind knowing that the controls installed best fit the application of each of your clients' homes.

### Industry-exclusive Features

- + Ability to control temperature and all IAQ equipment
- + Event-Based<sup>™</sup> Air Cleaning and Fresh Air Ventilation
- + Automatic humidifier control with accurate ODT control points
- + Automatic dehumidifier control
- + Temperature overrides for instant comfort ("Heat Blast") and maximum energy savings ("Away")
- + All screens display the status of all IAQ and HVAC equipment
- + 3-Day weather forecast with pollen and mold levels
- Features disabled from thermostat are automatically removed from the app
- + Informs homeowners on the benefits of IAQ control
- + "Product Not Installed" screen suggests additional IAQ products
- + Easy to identify and access "Help" screens ?