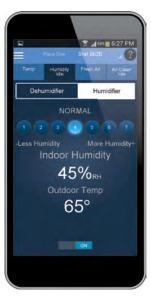

### Humidity

Too much or too little humidity can play a big role in your customers' comfort and health. Having the ability to verify and control humidity is required by many consumers.

#### Automatic Humidifier Control

Continuously monitors outdoor temperature while automatically adjusting the humidifier to provide optimum RH levels inside the home. Manual control is also available, if needed.

### Automatic Dehumidifier Control

Automatically turns on a dedicated dehumidifier based on relative humidity. It couldn't be any simpler.