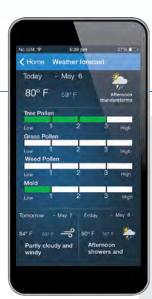

### Industry-exclusive Features

- + Ability to control temperature and all IAQ equipment
- + Event-Based<sup>™</sup> Air Cleaning and Fresh Air Ventilation
- + Automatic humidifier control with accurate ODT control points
- + Automatic dehumidifier control
- + Temperature overrides for instant comfort ("Heat Blast") and maximum energy savings ("Away")
- + All screens display the status of all IAQ and HVAC equipment
- + 3-Day weather forecast with pollen and mold levels
- Features disabled from thermostat are automatically removed from the app
- + Informs homeowners on the benefits of IAQ control
- + "Product Not Installed" screen suggests additional IAQ products
- + Easy to identify and access "Help" screens ?

Aprilaire 3-day weather forecast includes pollen and mold conditions to provide the information needed to determine when air cleaning is necessary.