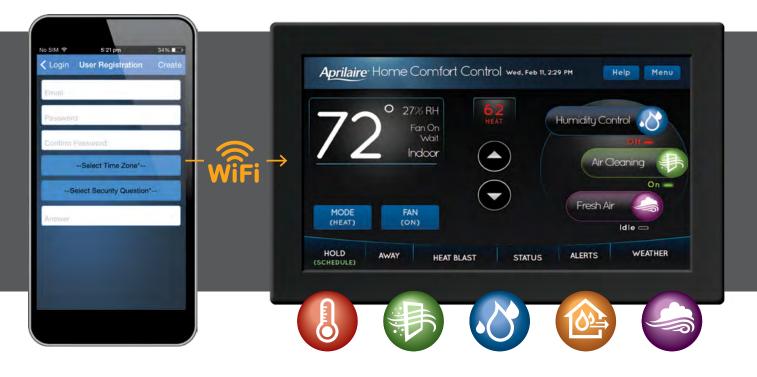

Clean and simple, the Aprilaire Wi-Fi Thermostat App has intuitive temperature control designed to easily and effectively deliver comfort and energy savings.

Aprilaire thermostats also offers Wi-Fi IAQ Control; the ability to balance all aspects of indoor air quality including temperature, humidity, air purity and fresh air all from one simple mobile app.

## Wi-Fi Connection That's Simple, Safe & Secure

Setup with your customer's home network is simple and secure, with the app being setup and controlled by the customer—not you. Aprilaire also provides setup support via phone at **1-800-545-2219** or online at **My.Aprilaire.com.** For automation support, call **1-888-782-8638**.

- **DOWNLOAD** the Aprilaire Wi-Fi Thermostat App.
- 2 **REGISTER** your Aprilaire user account.
- **ONNECT** the Wi-Fi thermostat to your home network.