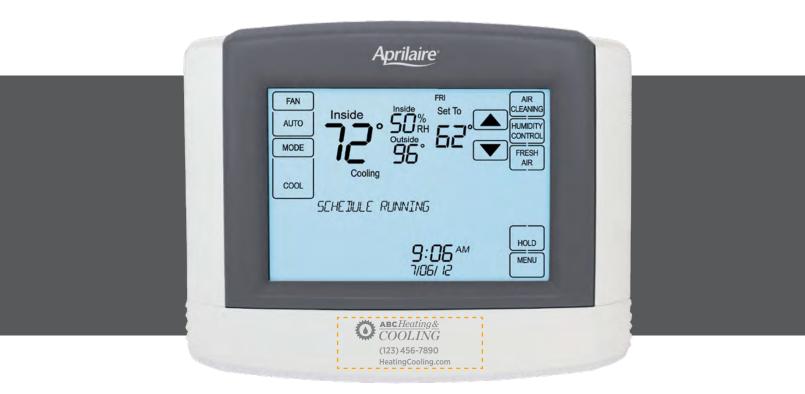

### Free Custom Imprinting

Aprilaire offers free imprinting of system integrator or HVAC contractor's logo on all battery covers to keep their business top of mind, for whenever HVAC needs should arise.

#### ---- 1.75" x 0.625" Imprint Area

Imprint not available on Model 8840. Contractor information shows on screen.