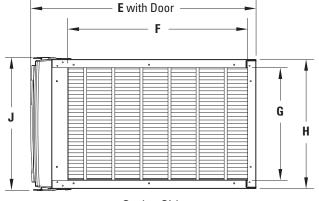

#### **APRILAIRE MODEL 5000 ELECTRONIC AIR CLEANER**

Outlet Side Furnace Connection

| Dimension | Description                                | Model 5000     |
|-----------|--------------------------------------------|----------------|
| А         | Inlet Opening Height                       | 15.50" (394mm) |
| В         | Outer Housing Depth without Door and Clips | 28.13" (714mm) |
| С         | Inlet Opening Width                        | 23.88" (606mm) |
| D         | Unit Width                                 | 12.00" (205mm) |
| E         | Outer Housing Depth with Door and Clips    | 31.00" (787mm) |
| F         | Outlet Opening Width                       | 24.63" (625mm) |
| G         | Outlet Opening Height                      | 15.50" (394mm) |
| Н         | Unit Height at Back                        | 17.75" (451mm) |
| J         | Unit Height at Front                       | 18.38" (467mm) |