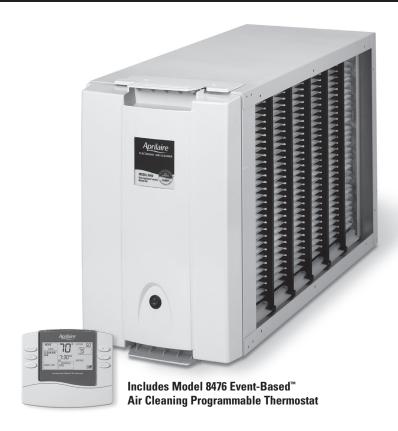

# ELECTRONIC AIR CLEANER MODEL 5000

- The Model 5000 is a whole home air cleaner.
- Permanently traps and removes 80% of virus-sized particles (0.01 microns) when new.
- Traps and permanently removes 94% of bacteria-sized particle (0.35 microns) when new and increases over lifetime of media.
- · Recommended air flow is up to 2000 cfm.
- Resistance with a new media ranges from 0.10" w.g. (at 1000 cfm) to 0.29" w.g. at 2000 cfm.
- Unit operation is completely silent.
- No washing of cells required. Beyond replacement of the disposable media, the only maintenance required is wiping of the ionizing wires and control electrode.
- Media replacement is recommended one time per year.
- Replacement media is #501 Aprilaire Replacement Media.
- 120V AC ±15%. Unit equipped with six-foot grounded cord with plug.
- Power usage does not exceed 60 watts.
- Outer housing is heavy gauge, preassembled galvanized steel, with an electrostatic painted finish.
- Door is closed with a positive mechanical latch.
- UL listed.
- Warranty is for five years with the exception of the disposable media and inner housing seals.