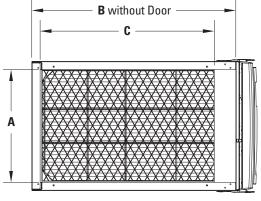

#### **APRILAIRE MODEL 5000 ELECTRONIC AIR CLEANER**

Outlet Side Furnace Connection

| Dimension | Description                                | Model 5000     |
|-----------|--------------------------------------------|----------------|
| А         | Inlet Opening Height                       | 15.50" (394mm) |
| В         | Outer Housing Depth without Door and Clips | 28.13" (714mm) |
| С         | Inlet Opening Width                        | 23.88" (606mm) |
| D         | Unit Width                                 | 12.00" (205mm) |
| E         | Outer Housing Depth with Door and Clips    | 31.00" (787mm) |
| F         | Outlet Opening Width                       | 24.63" (625mm) |
| G         | Outlet Opening Height                      | 15.50" (394mm) |
| Н         | Unit Height at Back                        | 17.75" (451mm) |
| J         | Unit Height at Front                       | 18.38" (467mm) |