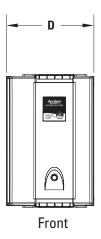

#### **APRILAIRE MODEL 5000 ELECTRONIC AIR CLEANER**

Outlet Side Furnace Connection

| Dimension | Description                                | Model 5000     |
|-----------|--------------------------------------------|----------------|
| А         | Inlet Opening Height                       | 15.50" (394mm) |
| В         | Outer Housing Depth without Door and Clips | 28.13" (714mm) |
| С         | Inlet Opening Width                        | 23.88" (606mm) |
| D         | Unit Width                                 | 12.00" (205mm) |
| E         | Outer Housing Depth with Door and Clips    | 31.00" (787mm) |
| F         | Outlet Opening Width                       | 24.63" (625mm) |
| G         | Outlet Opening Height                      | 15.50" (394mm) |
| Н         | Unit Height at Back                        | 17.75" (451mm) |
| J         | Unit Height at Front                       | 18.38" (467mm) |