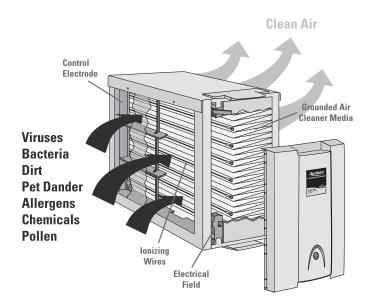

# ELECTRONIC AIR CLEANER MODEL 5000

- The Model 5000 is a whole home air cleaner.
- Permanently traps and removes 80% of virus-sized particles (0.01 microns) when new.
- Traps and permanently removes 94% of bacteria-sized particle (0.35 microns) when new and increases over lifetime of media.
- · Recommended air flow is up to 2000 cfm.
- Resistance with a new media ranges from 0.10" w.g. (at 1000 cfm) to 0.29" w.g. at 2000 cfm.
- Unit operation is completely silent.
- No washing of cells required. Beyond replacement of the disposable media, the only maintenance required is wiping of the ionizing wires and control electrode.
- Media replacement is recommended one time per year.
- Replacement media is #501 Aprilaire Replacement Media.
- 120V AC ±15%. Unit equipped with six-foot grounded cord with plug.
- Power usage does not exceed 60 watts.
- Outer housing is heavy gauge, preassembled galvanized steel, with an electrostatic painted finish.
- Door is closed with a positive mechanical latch.
- UL listed.
- Warranty is for five years with the exception of the disposable media and inner housing seals.

#### **APRILAIRE PART # 501**

The Aprilaire Electronic Air Cleaner charges particles and then permanently traps them with its patented filtering media for the most advanced cleaning power on the market.