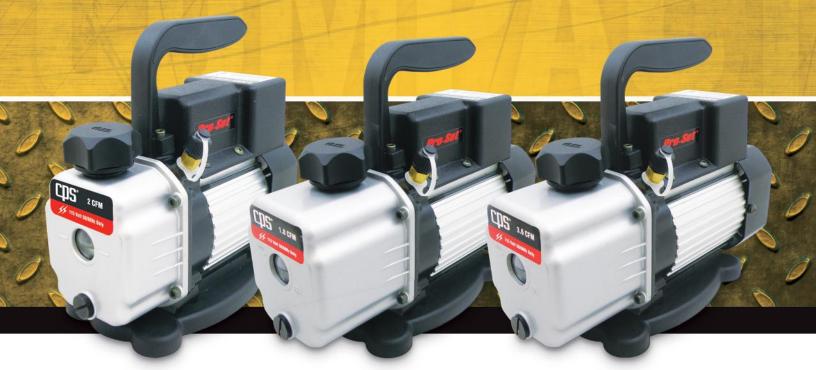

## INTRODUCING THE PRO-SET® COMPACT SERIES VACUUM PUMPS

## LIGHTWEIGHT DESIGN. HEAVYWEIGHT PERFORMANCE.

**Like the Premium series,** the Compact series has been totally redesigned for 2012, providing superior performance in an ultra compact size. Pound for pound, they're in a class all their own, providing a lightweight solution for your heavyweight needs.

- 9 12 lbs., depending on model
- 1 year warranty
- 15 micron vacuum rating for 2CFM dual stage model
- 100 micron vacuum rating for 2 and 4CFM single stage models

Pro-Set<sup>®</sup> VPC2SU

Pro-Set® VPC2DU

Pro-Set<sup>®</sup> VPC4SU