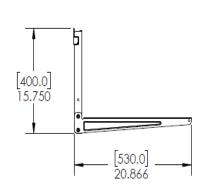

# **General Characteristics**

| Bracket Model | Arm Length | Weight  | Amount per Box |
|---------------|------------|---------|----------------|
| 230-B2L       | 20.866 in  | 9.2 lbs | 1 EA           |

# **Diagrams**