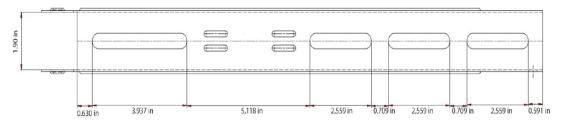

ECH



# 230-B2L Bracket

#### **Product**

Hef-T-Bracket - (Type 2) Large

## **Purpose**

The DiversiTech Hef-T-Bracket is used for supporting condensing units.

#### **Features**

- Quick and easy installation
- Features a cross bar that is attached to the wall, and two L-shaped brackets that are hooked and bolted into place on the cross bar.
- Fastened using the bolts and anti-vibration washers provided.



### **General Specifications**

- Holds up to 176 pounds per arm
- All assembly hardware included
- Powder Coated
- 16 GA steel
- Maximum Mounting Width: 37.8 in

# **General Characteristics**

| Bracket Model | Arm Length | Weight  | Amount per Box |
|---------------|------------|---------|----------------|
| 230-B2L       | 20.866 in  | 9.2 lbs | 1 EA           |

# **Diagrams**



#### **Arm Slot Detail**