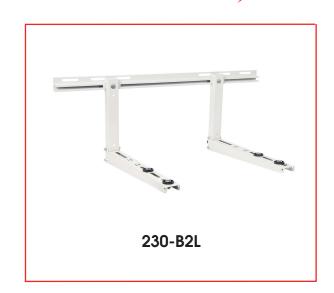

# 230-B2L Bracket

#### **Product**

Hef-T-Bracket - (Type 2) Large

## **Purpose**

The DiversiTech Hef-T-Bracket is used for supporting condensing units.

#### **Features**

- Quick and easy installation
- Features a cross bar that is attached to the wall, and two L-shaped brackets that are hooked and bolted into place on the cross bar.
- Fastened using the bolts and anti-vibration washers provided.