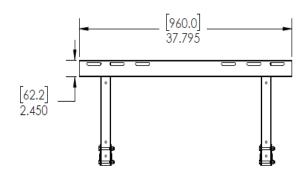

### **General Specifications**

- Holds up to 176 pounds per arm
- All assembly hardware included
- Powder Coated
- 16 GA steel
- Maximum Mounting Width: 37.8 in

# **General Characteristics**

| Bracket Model | Arm Length | Weight  | Amount per Box |
|---------------|------------|---------|----------------|
| 230-B2L       | 20.866 in  | 9.2 lbs | 1 EA           |

# **Diagrams**