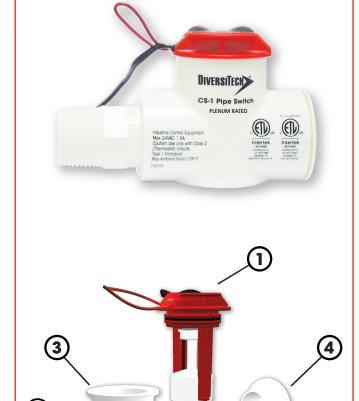

### **Product**

Condensate Tee Switch - Plenum Rated

## **Purpose**

DiversiTech Flood Prevention Switches are simple to install, easy to service, and extremely reliable. As water level in the auxiliary or main drain pipe rises due to a clogged air conditioning condensate drain, the switch shuts off the system, thus preventing water from overflowing and causing damage to doors, walls, and ceilings.

### **Features**

- Small size for serviceability
- Has a pull-to-test lever for verifying correct installation
- Constructed of materials that will not rust or stick
- Switch operates smoothly every time
- Integrated LED light indicator notifies homeowners and technicians activation has occured
- Internal surge protector eliminating the risk of inadvertent shutdowns
- Can be installed in primary drain line or secondary drain port
- Comes with 6 feet of wire for easy installation
- Plenum rated

## **General Specifications**

- Voltage: 24 volts
- Amperage: 1.5 amps
- Operates via a reed switch
- ETL Listed
- Conforms to UL 508 and UL 2043

4 PVC Cap

2 Pipe Tee

**5** 3/4" Threaded Fitting

**3** 1" x 3/4" Bushing