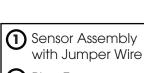

## **General Specifications**

- Voltage: 24 volts
- Amperage: 1.5 amps
- Operates via a reed switch
- ETL Listed
- Conforms to UL 508 and UL 2043

4 PVC Cap

2 Pipe Tee

**5** 3/4" Threaded Fitting

**3** 1" x 3/4" Bushing

| 6 | Wire | Nuts |
|---|------|------|
|---|------|------|