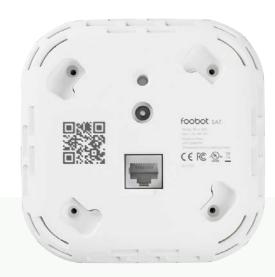

### Power supply:

Power over Ethernet (PoE) or DC power supply

## Connectivity:

Ethernet (PoE), WiFi, Bluetooth