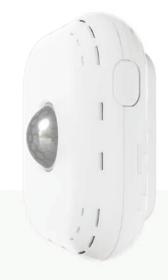

# Setup Options: Wall mounted or Ceiling mounted

#### tVOC Sensor (MOX):

Detects among others: Acetone, Ammonia, Ethanol, Formaldehyde, Toluene, Isobutylene Xylene. Validated against US EPA reference tVOC gas mix.

- Temperature & Relative Humidity sensors
- PIR sensor: Approx motion detection 500sqft / 45m² (ceiling mounted option)