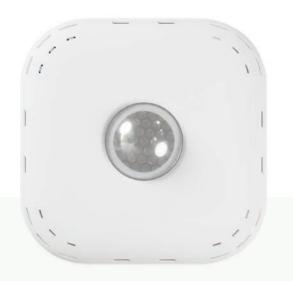

# Setup Options: Wall mounted or Ceiling mounted

## Sensors & Accuracy \*

- PM Sensor (Laser): PM1; PM2.5; PM10
   0 to 30 μg/m3, ±3μg/m3 | > 30μg/m3, ±10% reading
- CO2 Sensor (NDIR):
  0 to 5000ppm | ± 50ppm or 5% of reading

#### tVOC Sensor (MOX):

Detects among others: Acetone, Ammonia, Ethanol, Formaldehyde, Toluene, Isobutylene Xylene. Validated against US EPA reference tVOC gas mix.

- Temperature & Relative Humidity sensors
- PIR sensor: Approx motion detection 500sqft / 45m² (ceiling mounted option)