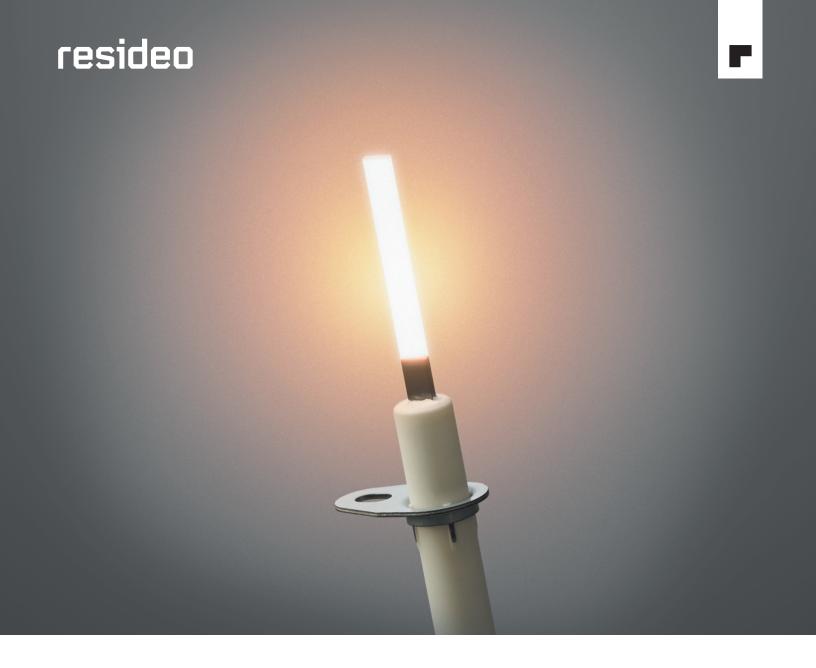

# GLOWFLY® & GLOWFLY® PRO UNIVERSAL HOT SURFACE IGNITERS

Our Glowfly® family is compatible with a wide range of brands and the oldest of furnaces. Easy to maneuver in tight spaces, the Glowfly® makes installation a smooth process. You'll be able to streamline replacements and stock up on one universal hot surface igniter.

# **Installs Made Fast and Flexible**

Universal Compatibility. Simplify Your Stock.

Glowfly® & Glowfly® Pro hot surface igniters are all about simplicity. Reduce your inventory by stocking the only hot surface igniters you'll need. For quick installation in tight chambers use the original Glowfly® — or, when the situation calls for a larger igniter, try the Glowfly® Pro.