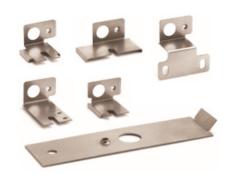

#### **CUSTOM BRACKETS FOR FLEXIBILITY**

Every model includes 6 custom mounting brackets with 7 configurations, making it easy to replace 110+ igniters from nearly every furnace manufacturer. The Glowfly® packaging provides visuals to match the correct bracket to the igniter being replaced.