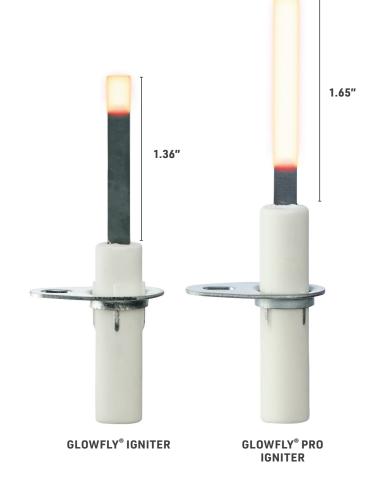

# **Installs Made Fast and Flexible**

Universal Compatibility. Simplify Your Stock.

Glowfly® & Glowfly® Pro hot surface igniters are all about simplicity. Reduce your inventory by stocking the only hot surface igniters you'll need. For quick installation in tight chambers use the original Glowfly® — or, when the situation calls for a larger igniter, try the Glowfly® Pro.

#### TOUGHER TECHNOLOGY HELPS REDUCE REPLACEMENTS

Silicon nitride is a second-generation material — far more durable than OEM igniters — making the Glowfly® less prone to breakage on challenging installs. The technology can even be used in the oldest furnaces.