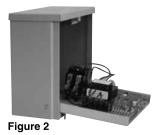

## To install front panel:

- Tilt front panel diagonally and insert the panel in the enclosure, as shown in Figure 1.
- 2. Lay the front panel horizontally in the enclosure and align the holes on the sides of the enclosure, as shown in Figure 2.
- 3. Using the two larger screws, provided, and a screwdriver, secure the front panel to the enclosure.