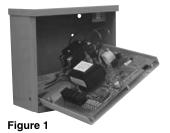

## To install front panel:

- Tilt front panel diagonally and insert the panel in the enclosure, as shown in Figure 1.
- 2. Lay the front panel horizontally in the enclosure and align the holes on the sides of the enclosure, as shown in Figure 2.
- 3. Using the two larger screws, provided, and a screwdriver, secure the front panel to the enclosure.