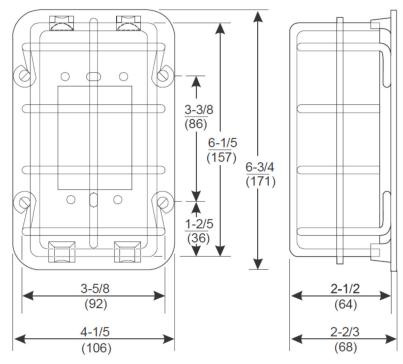

## **Specifications**

| Enclosure Body:                                                                  | Strong, durable metal cage |
|----------------------------------------------------------------------------------|----------------------------|
| Base Plate:                                                                      | Steel                      |
| Mounting:                                                                        | 4 screws                   |
| <b>Dimensions</b> , inches (mm): 6-3/4"H x 4-1/5"W x 2-2/3"D (171H x 106W x 68D) |                            |

## Dimensions

Specification are subject to change without notice.