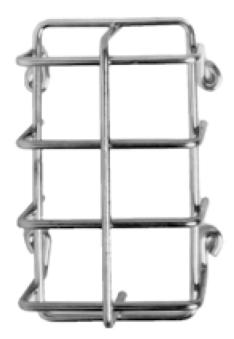

## Application

The PENN GRD10-1R wire guard provides the protection needed to deter tampering and reduce damage from impacts for thermostats and sensors. It is made from strong durable metal wire and is perfect for areas like parking garages or gymnasiums.

## **Features**

- Direct wall mounting
- Limits Unwanted Access
- Reduces damage from impacts
- Strong, durable metal cage