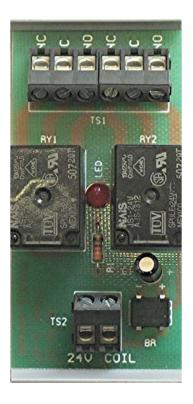

## **Product Description**

The RY-2 is a low cost, track-mounted, general purpose relay. It is provided with double-back taped snap track for fast easy mounting. The LED indicates when the relay is energized.

## **Product Features**

- 10 Amp contacts with 24 Volt AC/DC coil
- LED indicates when relay is energized
- Angled terminal strips for easy wiring
- Snap track mounting (track included)
- Multiple relays can be mounted on a section of track
- Double-back tape included for fast, easy mounting
- Handy box mounting reduces enclosure cost

## **Product Specifications**

Relay Part Number: RY-2 Contact Form: PDDT

Contact Current Rating: 10 A & 125 Vac
Dimensions: 2 7/8" x 1 1/2"
Function: General Purpose
Relay Type: Electro Mechanical

Coil Voltage: 24 Vac/Vdc

**Termination:** Angled Screw Terminals