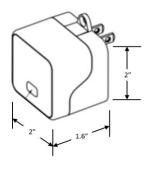

System range extender operates with AC power

\* Dimensions for reference purposes only