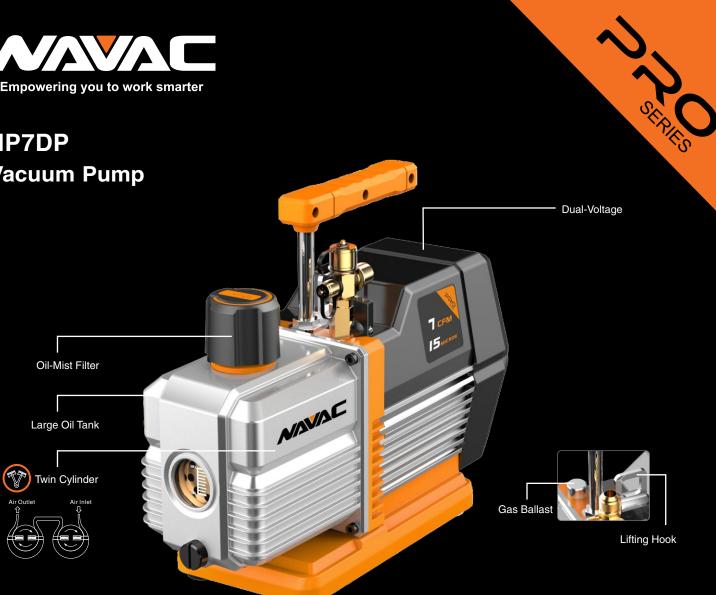

#### **Dual-Voltage**

• Expanded application

#### **Twin Cylinder**

• High ultimate vacuum

#### Lifting Hook

• Safe & convenient for roof top use