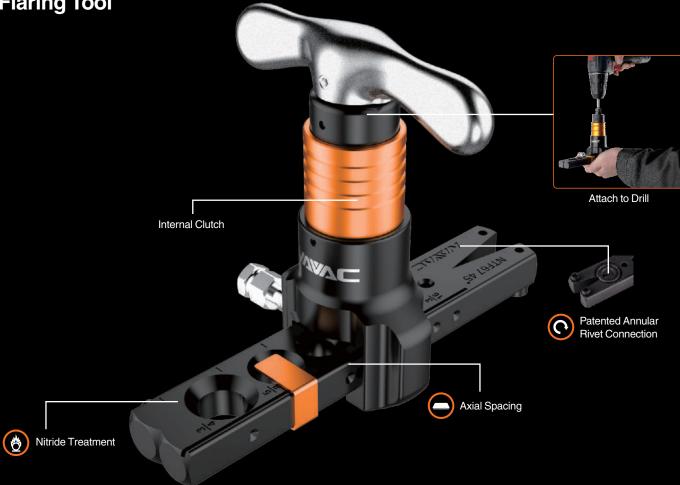

### **Hand or Drill-Powered**

• Efficient and labor-saving with drill attached

- Axial spacing for accurate and consistent flaring
- Eccentric cone with 45° flare

# **Patented Annular Rivet Connection**

# **Internal Clutch**

• Preventing over-torquing

# **Nitride Treatment**

- Longer service life
- Robust and durable

**Eccentric Cone** 

• 45° flare for R410A system

| Model     | NTF67D                                     |
|-----------|--------------------------------------------|
| Tube OD   | 3/16", 1/4", 5/16", 3/8", 1/2", 5/8", 3/4" |
| Accessory | Carry Case, NFG1 Flare Gauge               |