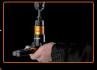

NTF67D

Hand and Drill-Powered **Flaring Tool** 

### **Hand or Drill-Powered**

• Efficient and labor-saving with drill attached

- Axial spacing for accurate and consistent flaring
- Eccentric cone with 45° flare