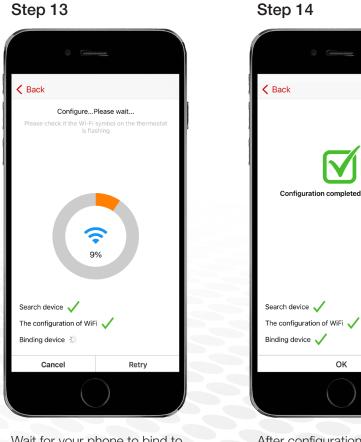

#### Add Device (RS10420T)

Wait for your phone to bind to thermostat.

After configuration is completed tap Ok.

0