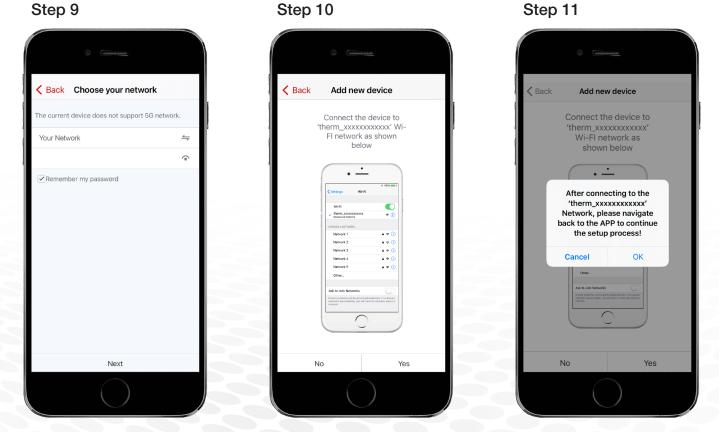

#### Add Device (RS10420T)

Select your WiFi network, and add password.

Tap Yes.

Go to phone settings and select the "**therm\_**" network. Navigate back to app to continue configuration.

Make sure to allow **ROBERTSHAW** to access "**Local Network**".

#### Add Device (RS10420T)

Wait for your phone to bind to thermostat.

After configuration is completed tap Ok.

0