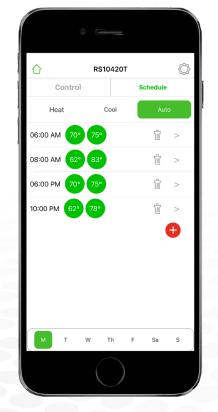

#### Step 10

Tap **Schedule**, then **Heat**. Program wake, leave, return and sleep temperatures by the day.

Step 11

Tap **Auto** to program both heat and cool daypart temperatures by the day.

Customer Service +1.800.304.6563 HVACCustomerService@robertshaw.com www.robertshaw.com ©2021 Robertshaw • 3/21 -150-2814