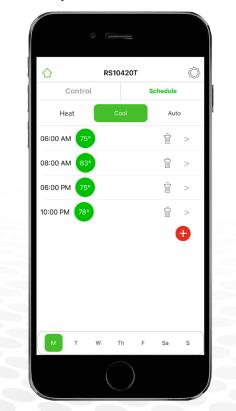

#### Step 10

Tap **Schedule**, then **Heat**. Program wake, leave, return and sleep temperatures by the day.

Step 11

Tap **Auto** to program both heat and cool daypart temperatures by the day.

Customer Service +1.800.304.6563 HVACCustomerService@robertshaw.com www.robertshaw.com ©2021 Robertshaw • 3/21 -150-2814