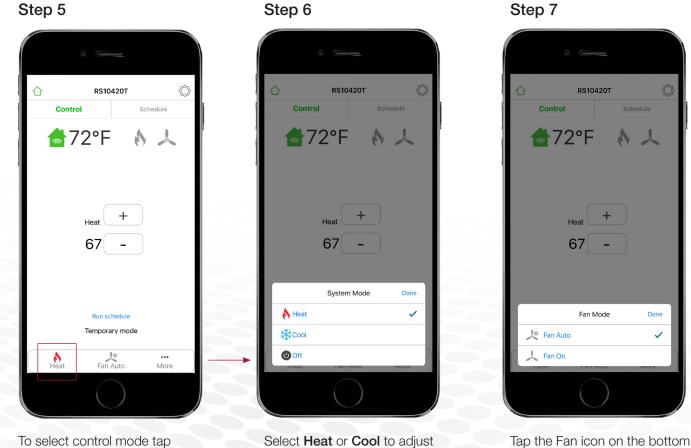

#### Using Your Thermostat (RS10420T)

Step 8

Done

~

menu to select Fan mode

Tap More icon on the bottom menu for More Settings.

To select control mode tap Heat icon.

Select Heat or Cool to adjust temperatures.