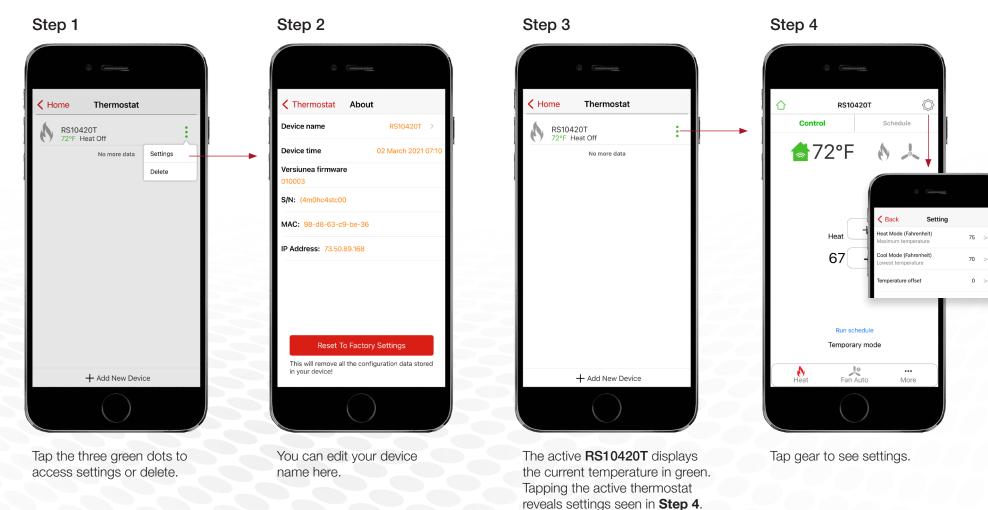

### Add Device (RS10420T)

Touch the **Fan** button for 3-5 seconds, as shown.

Make sure the RS10420T is turned on. Tap **Yes**.

Technical Service 800.445.8299

for 3-5 seconds, as shown.

#### Add Device (RS10420T)

Select your WiFi network, and add password.

Tap Yes.

Go to phone settings and select the "**therm\_**" network. Navigate back to app to continue configuration.

Make sure to allow **ROBERTSHAW** to access "**Local Network**".