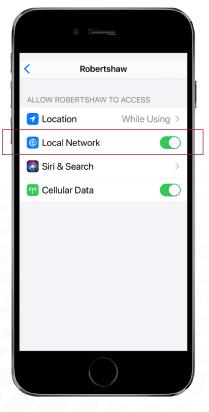

#### Add Device (RS10420T)

Select your WiFi network, and add password.

Tap Yes.

Go to phone settings and select the "**therm\_**" network. Navigate back to app to continue configuration.

Make sure to allow **ROBERTSHAW** to access "**Local Network**".