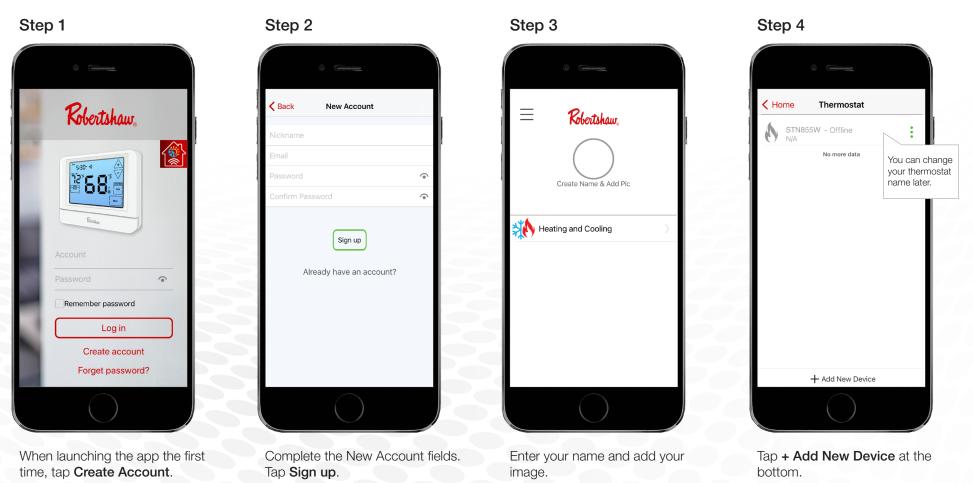

The following guide will enable you to set up your thermostat quickly. Configuration is set through WiFi networks, one being your home network, the other programmed into the thermostat. Bluetooth is not used. Apple iOS is shown but is the same for Android set up and use.

# Quick Set up Guide Android and Apple Platforms