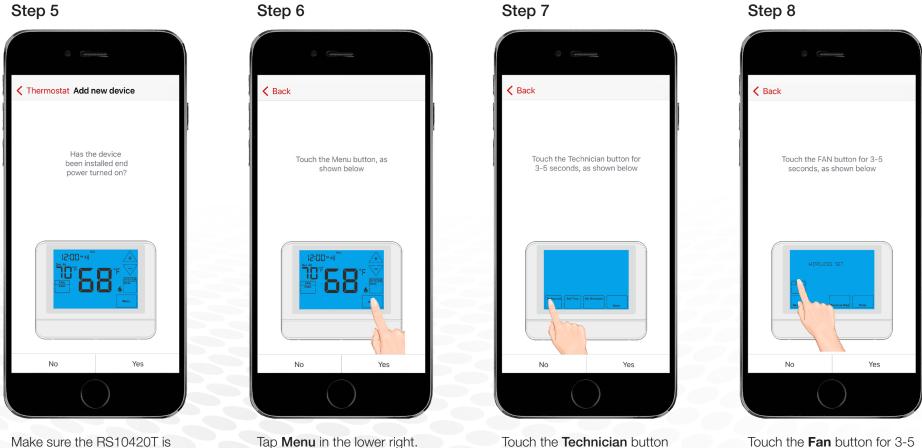

#### Add Device (RS10420T)

Technical Service 800.445.8299

### Add Device (RS10420T)

Touch the **Fan** button for 3-5 seconds, as shown.

Make sure the RS10420T is turned on. Tap **Yes**.

Technical Service 800.445.8299

for 3-5 seconds, as shown.