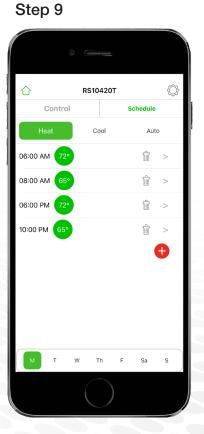

#### Step 10

Tap **Schedule**, then **Heat**. Program wake, leave, return and sleep temperatures by the day.

Step 11

Tap **Auto** to program both heat and cool daypart temperatures by the day.

Customer Service +1.800.304.6563 HVACCustomerService@robertshaw.com www.robertshaw.com ©2021 Robertshaw • 3/21 -150-2814