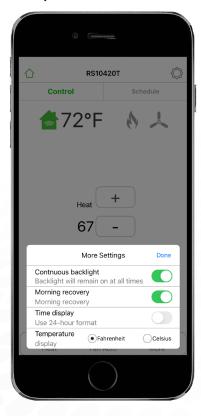

#### Using Your Thermostat (RS10420T)

Step 8

Done

~

menu to select Fan mode

Tap More icon on the bottom menu for More Settings.

To select control mode tap Heat icon.

Select Heat or Cool to adjust temperatures.