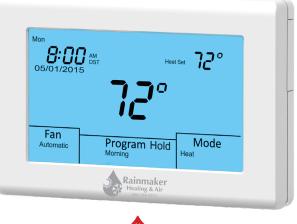

# **Titan Thermostat** 3H/2C Touchscreen Thermostat

The Titan thermostat is a low-cost, universal touchscreen thermostat available from iO HVAC Controls. The UT32 can be battery powered or hardwired which makes it ideally suited for use in residential and light commercial applications.

### Features and Benefits:

- · Battery powered or hardwired
- · Manual or auto changeover
- Programmable or non-programmable
- Up to 3H/2C, gas/electric, heat pump or dual fuel
- · Keypad lockout
- Adaptive recovery
- Assignable auxiliary relay
- Adjustable heating and cooling setpoint limits
- Outdoor temperature display (with optional outdoor sensor, T-OTS)
- Temperature averaging (with optional indoor sensors, T-S1, T-S2)
- Short cycle protection
- High operating temperature makes it ideal for hot yoga rooms