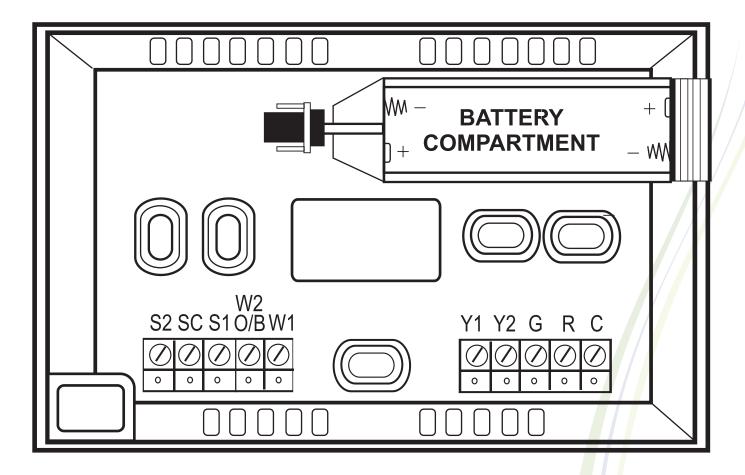

#### THERMOSTAT DIAGRAM

5351 East Thompson Road Suite 142 Indianapolis, IN 46237 P: 888.359.0362 F:317.489.5204 info@iOhvaccontrols.com www.iOhvaccontrols.com