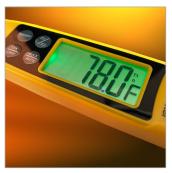

#### **Features**

- Back-fold temperature probe
- Reads open or closed
- Min/Max
- · Back light
- Large easy-to-read display
- °F or °C
- · Auto power off
- · Built-in magnet
- Low battery indication
- 1-Year limited warranty