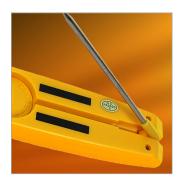

#### **Features**

- Back-fold temperature probe
- Reads open or closed
- Min/Max
- · Back light
- Large easy-to-read display
- °F or °C
- · Auto power off
- · Built-in magnet
- Low battery indication
- 1-Year limited warranty