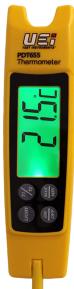

# Pocket Thermometer with Back-Fold Out Probe

### **Functions**

- Temperature Range: -58 to 572°F (-50 to 300°C)
- Temperature Differential (T1, T2, T1-T2)

#### **Features**

- Back-fold temperature probe
- Reads open or closed
- Min/Max
- · Back light
- Large easy-to-read display
- °F or °C
- · Auto power off
- · Built-in magnet
- Low battery indication
- 1-Year limited warranty