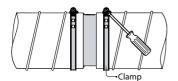

### MOUNTING WITH CLAMPS

Connect the air damper with flexible air ducts and fix the air ducts to the damper using the clamps.