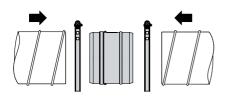

#### DAMPER POSITIONING IN THE AIR DUCT

Swivel axsi of the blade must be positioned vertially.

The air damper must be installed in the ventilation system considering the air flow direction.