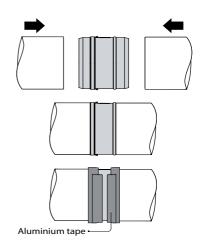

# MOUNTING WITH A MOUNTING ALUMINIUM TAPE

Connect the air damper with air ducts and fix the connection place using a mounting tape.

Vents-US 400 Murray Road, Cincinnati, OH 45217, USA Tel: 1-888-640-0925, 513-583-5786, Fax: 513-268-4597 E-mail: support@ventsus.com