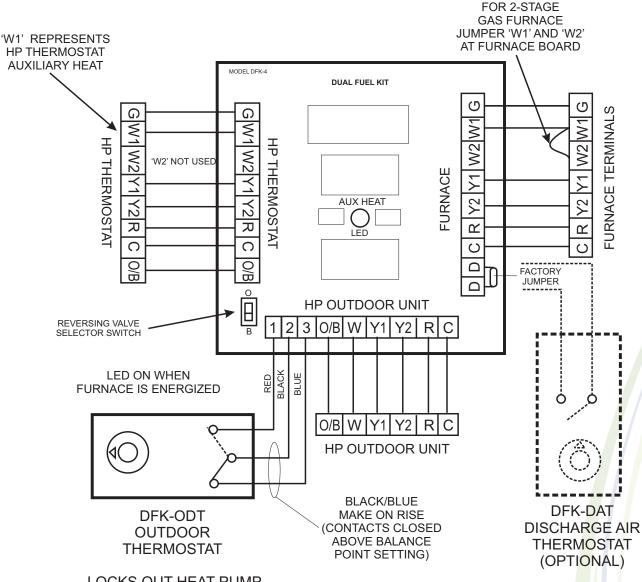

#### **BOARD DIAGRAM**

LOCKS OUT HEAT PUMP
IF THE OUTDOOR TEMPERATURE IS
BELOW BALANCE POINT
(FACTORY SET AT 35° F)

JUMPER TERMINALS 2 AND 3 IF DFK-ODT IS NOT USED.

NORMALLY SET AT 90° F TO TEMPER AIR DURING DEFROST CYCLE

LEAVE JUMPER ACROSS 'D' AND 'D' TERMINALS
IF DFK-DAT IS NOT USED

5351 East Thompson Road Suite 142 Indianapolis, IN 46237 P: 888.359.0362 F:317.489.5204 info@iOhvaccontrols.com www.iOhvaccontrols.com