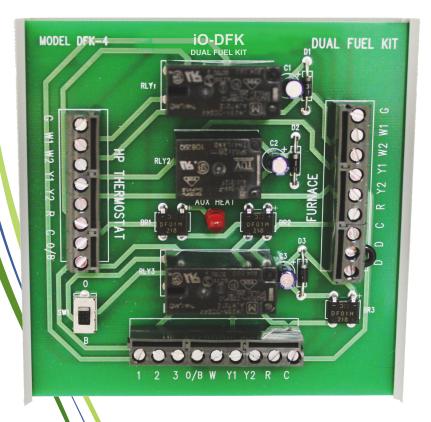

### **Features and Benefits:**

- · Snap track mounting
- LED auxiliary heat indication
- Easy to read screw terminals
- 'O' and 'B' reversing valve selection switch
- Outdoor balance point thermostat included
- Provides professional looking installation

#### **BOARD DIAGRAM**

LOCKS OUT HEAT PUMP
IF THE OUTDOOR TEMPERATURE IS
BELOW BALANCE POINT
(FACTORY SET AT 35° F)

JUMPER TERMINALS 2 AND 3 IF DFK-ODT IS NOT USED.

NORMALLY SET AT 90° F TO TEMPER AIR DURING DEFROST CYCLE

LEAVE JUMPER ACROSS 'D' AND 'D' TERMINALS
IF DFK-DAT IS NOT USED

5351 East Thompson Road Suite 142 Indianapolis, IN 46237 P: 888.359.0362 F:317.489.5204 info@iOhvaccontrols.com www.iOhvaccontrols.com