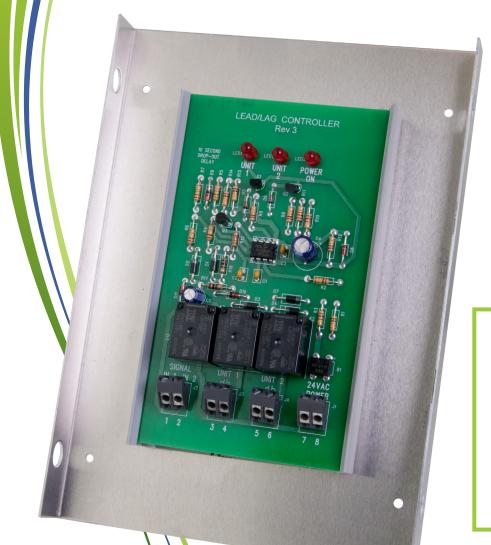

## Lead/Lag Controller

This versatile 24 volt Lead/Lag Controller offers balanced operating time between 2 redundant devices. The iO-LL is microprocessor controlled. Status LEDs indicate the controller is powered and which piece of equipment is currently being energized. The iO-LL can be used on HVAC equipment, industrial equipment, heating equipment, cooling equipment, fans, pumps and motors.

## **Features and Benefits:**

- Microprocessor controlled
- Compact design
- Isolated inputs and outputs
- Status LEDs
- Reduces equipment
  maintenance and wear
- Can be used with the Twinning Kit

Warranty: 5 years

| Mounting      | Aluminum back plate with mounting holes  |
|---------------|------------------------------------------|
| Dimensions    | 8.00" Height x 6.00" Width x 1.50" Depth |
| Input Voltage | 24VAC                                    |