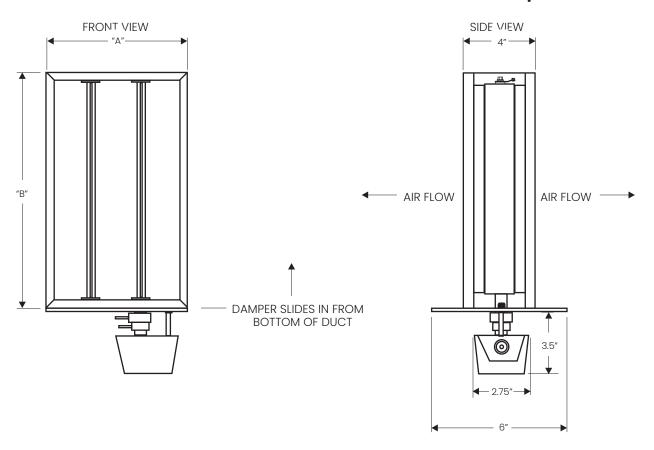

# **DIMENSIONS:**

Damper models HD-XXXX-BM are sized width (A) by height (B) with actuator on the (A) dimension. Actual (A) and (B) dimensions are undercut 1/4".

Standard sizes range from 8" x 8" up to 36" (A dimension) x 24" (B dimension) in 2" increments. Airflow can be right to left or left to right.