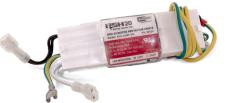

## **RSH-20 MP**Cross Reference Sheet

RSH-20MP-5P

RSH-20MP-X13

RSH-20MP-5P PN: 96428

RSH-20MP-EN PN: 96429

RSH-20MP-AZ PN: 96430

| Indoor Motor Make/Model & Compatibility  Azure Digi-Motor (10860/10861)  Genteq 2.0 |
|-------------------------------------------------------------------------------------|
|                                                                                     |
| Genteg 2.0                                                                          |
| Gented 2.0                                                                          |
| Genteq 2.3 ●                                                                        |
| Genteq 2.5 (Carrier Only)                                                           |
| Genteq 3.0 ●                                                                        |
| Genteq Endura Pro 🔵                                                                 |
| Genteq Ensite •                                                                     |
| Genteq Eon                                                                          |
| Genteq Evergreen AH                                                                 |
| Genteq Evergreen EM 🔵                                                               |
| Genteq Evergreen IM ●                                                               |
| Genteq Evergreen VS                                                                 |
| Genteq X-13                                                                         |
| Nidec 16X4W ●                                                                       |
| Nidec Perfect Speed                                                                 |
| Nidec Rescue EcoTech •                                                              |
| Nidec Rescue EZ13                                                                   |
| Nidec Rescue EZ16                                                                   |
| Nidec Rescue Select                                                                 |
| Nidec Rescue Select Pro                                                             |
| Nidec SelecTech ●                                                                   |
| X-13 & "X" Style Motors ●                                                           |

RSH-20MP-EN

RSH-20MP-AZ

Incompatible

**Disclaimer:** This is not a comprehensive compatibility chart. This information is made available only to be used exclusively by licensed HVAC/R technicians.

Any use of RectorSeal RSH-20MP product should be verified on the job site in relation to any motor it is being applied to.