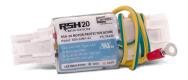

## **RSH-20 MP**Cross Reference Sheet

RSH-20MP-5P

RSH-20MP-X13

RSH-20MP-5P PN: 96428

RSH-20MP-EN PN: 96429

RSH-20MP-AZ PN: 96430

| Indoor Motor Make/Model & Compatibility  Azure Digi-Motor (10860/10861)  Genteq 2.0 |
|-------------------------------------------------------------------------------------|
|                                                                                     |
| Genteg 2.0                                                                          |
| Gented 2.0                                                                          |
| Genteq 2.3 ●                                                                        |
| Genteq 2.5 (Carrier Only)                                                           |
| Genteq 3.0 ●                                                                        |
| Genteq Endura Pro 🔵                                                                 |
| Genteq Ensite •                                                                     |
| Genteq Eon                                                                          |
| Genteq Evergreen AH                                                                 |
| Genteq Evergreen EM 🔵                                                               |
| Genteq Evergreen IM ●                                                               |
| Genteq Evergreen VS                                                                 |
| Genteq X-13                                                                         |
| Nidec 16X4W ●                                                                       |
| Nidec Perfect Speed                                                                 |
| Nidec Rescue EcoTech •                                                              |
| Nidec Rescue EZ13                                                                   |
| Nidec Rescue EZ16                                                                   |
| Nidec Rescue Select                                                                 |
| Nidec Rescue Select Pro                                                             |
| Nidec SelecTech ●                                                                   |
| X-13 & "X" Style Motors ●                                                           |

RSH-20MP-EN

RSH-20MP-AZ

Incompatible

**Disclaimer:** This is not a comprehensive compatibility chart. This information is made available only to be used exclusively by licensed HVAC/R technicians.

Any use of RectorSeal RSH-20MP product should be verified on the job site in relation to any motor it is being applied to.