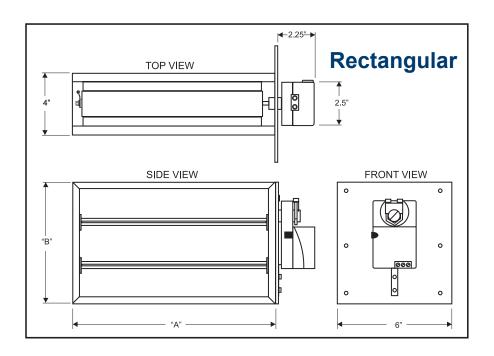

## **DAMPER DIAGRAM**

## **SPECIFICATIONS:**

| Warranty             | 5 years                                                                               |
|----------------------|---------------------------------------------------------------------------------------|
| Construction         | Round: 24-gauge steel shell;<br>Rectangular: extruded aluminum                        |
| Sizes                | Round: 4" to 20";<br>Rectangular: 6" x 6" to 36" x 24"<br>side-mount and bottom-mount |
| Damper Actuator Type | 24VAC, 2.5VA, 18in lb, 3-wire power open/power close                                  |
| Timing               | 60 seconds                                                                            |