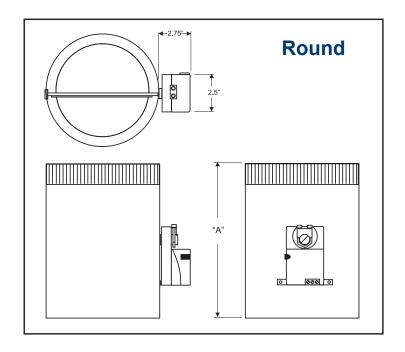

## **DAMPER DIAGRAM**

## **SPECIFICATIONS:**

| Warranty             | 5 years                                                                               |
|----------------------|---------------------------------------------------------------------------------------|
| Construction         | Round: 24-gauge steel shell;<br>Rectangular: extruded aluminum                        |
| Sizes                | Round: 4" to 20";<br>Rectangular: 6" x 6" to 36" x 24"<br>side-mount and bottom-mount |
| Damper Actuator Type | 24VAC, 2.5VA, 18in lb, 3-wire power open/power close                                  |
| Timing               | 60 seconds                                                                            |