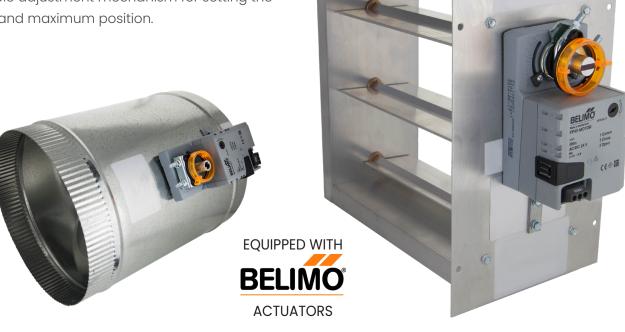

## TWO-POSITION, 3-WIRE DAMPERS

The MD Series dampers are perfect for use with most zoning systems and recommended for use with all of our ESP zone panels. The MD Series dampers can be installed in any position. They are rated for duct systems less than 1.0" WC. The MD Series damper has a simple adjustment mechanism for setting the minimum and maximum position.

## **FEATURES AND BENEFITS:**

- 24V, two-position, floating point actuator,
  3-wire, power open/power close actuator
- Compatible with ESP panels to eliminate bypass
- · Quiet operation
- Simple adjustment for setting the minimum position