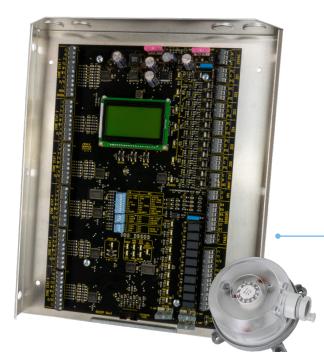

### **ESP 6 ZONE CONTROL PANEL**

## NO BYPASS REQUIRED!

\*For ESP functionality, 3-wire iO dampers and static pressure sensor must be used

Static pressure sensor & panel cover included The **ZP6-ESP** is a 6 zone panel that integrates our award-winning ESP technology to completely eliminate the need to install a bypass damper. This 4H/2C zone panel comes with a static pressure sensor. The panel can be used with single-stage, multi-stage, heat pump and dual fuel equipment. Programmable LCD and slide switch configuration makes setup quick and easy. A wide range of control options provide ultimate application flexibility including adjustable high/low limits, adjustable high/low balance point, stage timing, capacity control and priority cooling control.

Also available as kit including: ✓ Zone Panel + Cover ✓ 2 Duct Temperature Sensors ✓ 75VA Transformer ✓ Static Pressure Sensor